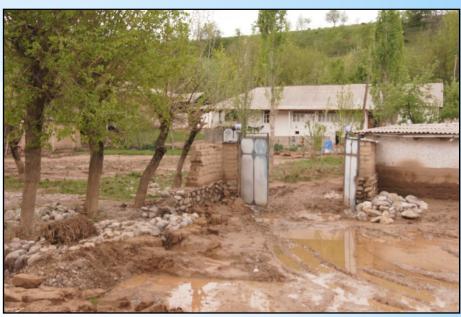

## Floods in Muminabad district, Jamoat Dehibaland, 21-22 April 2012

#### Damage:

173 (1227 people)
 households damaged partially
 ;