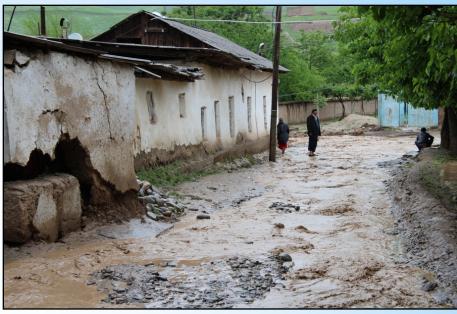

## Floods in Muminabad District, Jamoat Tebalay, 28 April 2012

#### **Damage:**

 60 households (556 people) damaged partially;

#### **Needs:**

- 10 ton diesel fuel;
- Engineering machinery/Equipment техника;
- Food items.

| Location   | Items       | Quantity  |
|------------|-------------|-----------|
| Vose       | Wheat Flour | 1672 kg   |
|            | Oil         | 125,4 kg  |
| Muminobod  | Wheat Flour | 808 kg    |
|            | Oil         | 60,6 kg   |
| Shurobod   | Wheat Flour | 936 kg    |
|            | Oil         | 70,2 kg   |
| Temurmalik | Wheat Flour | 1008 kg   |
|            | Oil         | 75,6 kg   |
| Khovaling  | Wheat Flour | 1344 kg   |
|            | Oil         | 1008,8 kg |