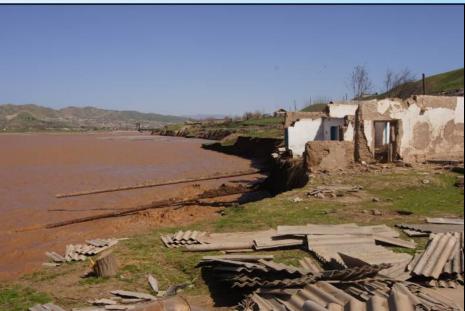

#### Land erosion in Temurmalic district, Jamoat Kushkiya 1-2 April 2012

#### Damage:

 34 (252 people) households were partially damaged;