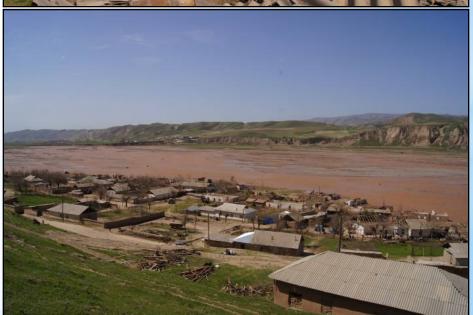

#### Land erosion in Temurmalic district, Jamoat Kushkiya 1-2 April 2012

#### Damage:

 34 (252 people) households were partially damaged;