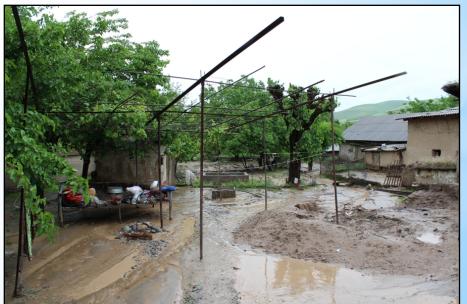

## Floods in Muminabad district, Jamoat Dehibaland, 21-22 April 2012

#### Damage:

173 (1227 people)
 households damaged partially
 ;

#### **Needs:**

- 10 ton diesel fuel;
- Engineering machinery/equipment;
- Food items.