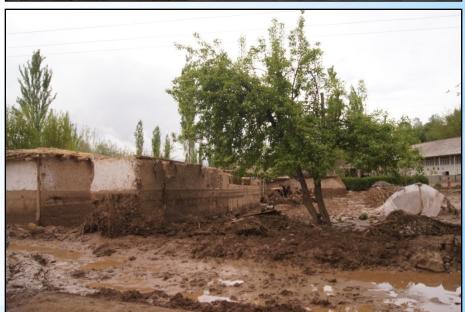

## Floods in Muminabad District, Jamoat Tebalay, 28 April 2012

#### **Damage:**

 60 households (556 people) damaged partially;