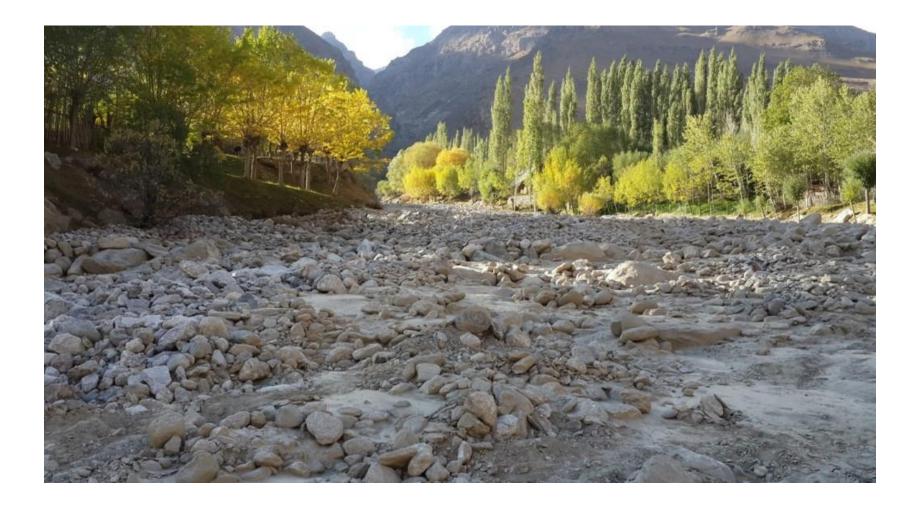

ankments and small hydro-power systems)
- <u>Risk Mitigation (existing hazards exacerbated and</u> new hazards created)

## Prioritised Geographical Locations with Early Recovery needs

#### • DRD

- Rasht district
- Tojikobod district
- GBAO
  - Shughnan district
  - Ishkashim district
  - Vanj district
  - Darvaz district
  - Murghab district

## **Proposed Guiding Principles**

- 1. Focus on the Most Vulnerable
- 2. Rebuild Livelihoods
- 3. Securing Human Development Gains
- 4. Reducing Risks Building Resilience
- 5. Partnership
- 6. Transparency and Accountability
- 7. Coordination

### Damaged International Highway, Murghab



#### Submerged House and School in Barsem artificial lake



#### Submerged orchards and houses, Barsem village, Shughnan



#### Impact of Mudslide in Barsem



#### Makeshift Bridge in Barsem



#### Effort at Flood Protection, Murghab Centre



#### Effort at Restoring a Crucial Bridge, Bashkashem village, Murghab



#### Houses exposed to avalanche in Manem village



## Under construction school exposed to avalanche



### Precarious bridge in Pshikharv village, Vanj



# Changed torrent course threatening more houses, Pshikharv village, Vanj



#### Cracked foundation of houses, Murghab Centre



| ITEM                        | LOCATION                                                                                                                                                                                          |
|-----------------------------|-------------------------------------------------------------------------------------------