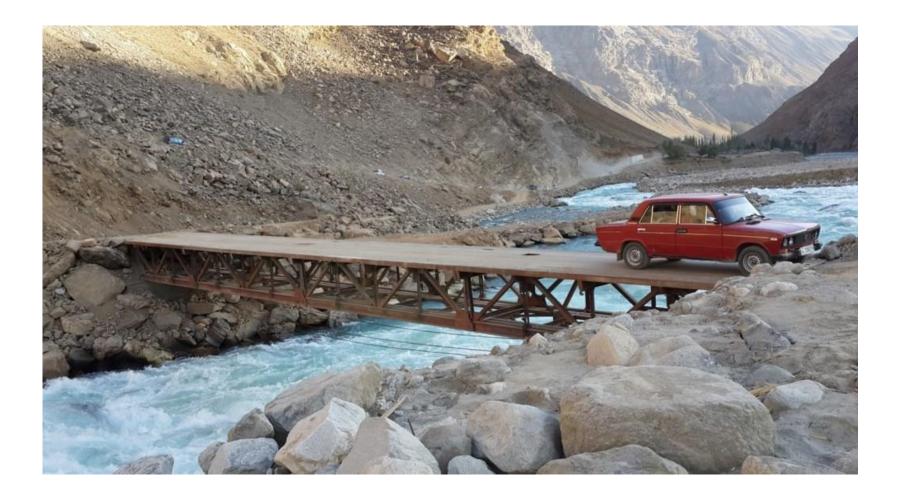

ems)
- <u>Risk Mitigation (existing hazards exacerbated and</u> new hazards created)

## Prioritised Geographical Locations with Early Recovery needs

#### • DRD

- Rasht district
- Tojikobod district
- GBAO
  - Shughnan district
  - Ishkashim district
  - Vanj district
  - Darvaz district
  - Murghab district

## **Proposed Guiding Principles**

- 1. Focus on the Most Vulnerable
- 2. Rebuild Livelihoods
- 3. Securing Human Development Gains
- 4. Reducing Risks Building Resilience
- 5. Partnership
- 6. Transparency and Accountability
- 7. Coordination

### Damaged International Highway, Murghab



#### Submerged House and School in Barsem artificial lake



#### Submerged orchards and houses, Barsem village, Shughnan



#### Impact of Mudslide in Barsem



#### Makeshift Bridge in Barsem



#### Effort at Flood Protection, Murghab Centre



#### Effort at Restoring a Crucial Bridge, Bashkashem village, Murghab



#### Houses exposed to avalanche in Manem village



## Under construction school exposed to avalanche



### Precarious bridge in Pshikharv village, Vanj



# Changed torrent course threatening more houses, Pshikharv village, Vanj



#### Cracked foundation of houses, Murghab Centre



| ITEM                        | LOCATION                                                                                                                                                                                          |
|-----------------------------|------------------------------------------------------------------------------------------------------------------------------