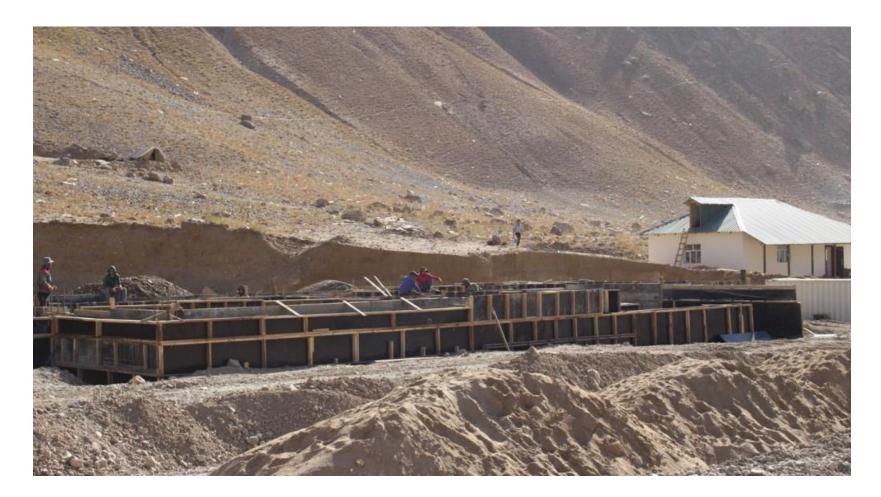

- Ishkashim district
  - Vanj district
  - Darvaz district
  - Murghab district

## **Proposed Guiding Principles**

- 1. Focus on the Most Vulnerable
- 2. Rebuild Livelihoods
- 3. Securing Human Development Gains
- 4. Reducing Risks Building Resilience
- 5. Partnership
- 6. Transparency and Accountability
- 7. Coordination

### Damaged International Highway, Murghab



#### Submerged House and School in Barsem artificial lake



#### Submerged orchards and houses, Barsem village, Shughnan



#### Impact of Mudslide in Barsem



#### Makeshift Bridge in Barsem



#### Effort at Flood Protection, Murghab Centre



#### Effort at Restoring a Crucial Bridge, Bashkashem village, Murghab



#### Houses exposed to avalanche in Manem village



## Under construction school exposed to avalanche



### Precarious bridge in Pshikharv village, Vanj



# Changed torrent course threatening more houses, Pshikharv village, Vanj



#### Cracked foundation of houses, Murghab Centre



| ITEM                        | LOCATION                                                                                                                                                                                          |
|-----------------------------|---------------------------------------------------------------------------------------------------------------------------------------------------------------------------------------------------|
| Drinking Water Supply       | Bedak village (Rasht)<br>Mazar i Poyon village (Tajikobod district)<br>Manem village (Shughnan district)<br>Lugad village (Darva