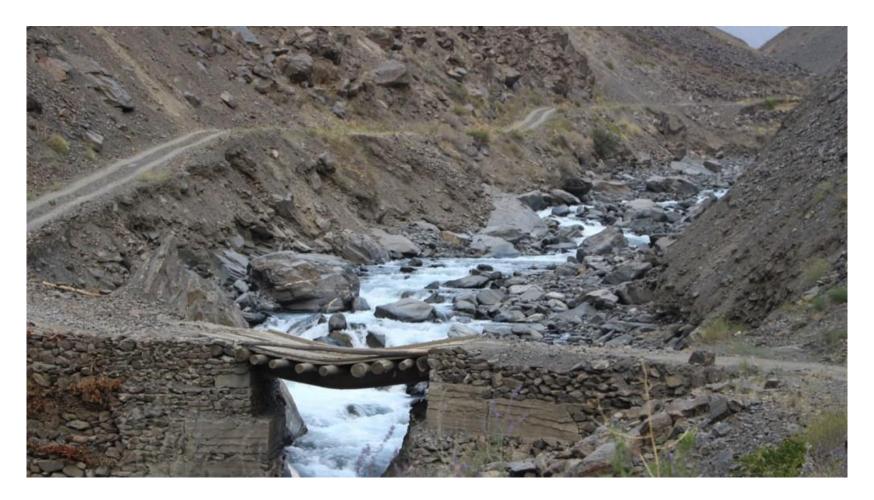

istrict
  - Murghab district

## **Proposed Guiding Principles**

- 1. Focus on the Most Vulnerable
- 2. Rebuild Livelihoods
- 3. Securing Human Development Gains
- 4. Reducing Risks Building Resilience
- 5. Partnership
- 6. Transparency and Accountability
- 7. Coordination

### Damaged International Highway, Murghab



#### Submerged House and School in Barsem artificial lake



#### Submerged orchards and houses, Barsem village, Shughnan



#### Impact of Mudslide in Barsem



#### Makeshift Bridge in Barsem



#### Effort at Flood Protection, Murghab Centre



#### Effort at Restoring a Crucial Bridge, Bashkashem village, Murghab



#### Houses exposed to avalanche in Manem village



## Under construction school exposed to avalanche



### Precarious bridge in Pshikharv village, Vanj



# Changed torrent course threatening more houses, Pshikharv village, Vanj



#### Cracked foundation of houses, Murghab Centre



| ITEM                        | LOCATION                                                                                                                                                                                          |
|-----------------------------|---------------------------------------------------------------------------------------------------------------------------------------------------------------------------------------------------|
| Drinking Water Supply       | Bedak village (Rasht)<br>Mazar i Poyon village (Tajikobod district)<br>Manem village (Shughnan district)<br>Lugad village (Darvaz district)