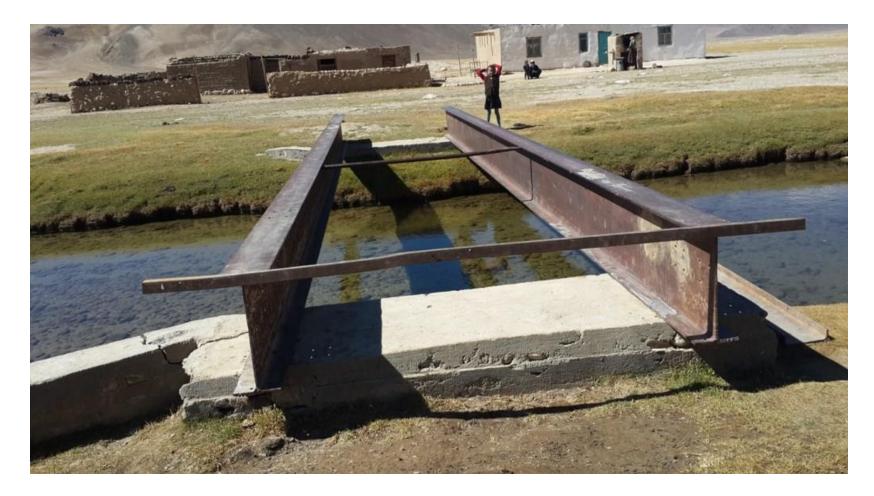

ith Early Recovery needs

#### • DRD

- Rasht district
- Tojikobod district
- GBAO
  - Shughnan district
  - Ishkashim district
  - Vanj district
  - Darvaz district
  - Murghab district

## **Proposed Guiding Principles**

- 1. Focus on the Most Vulnerable
- 2. Rebuild Livelihoods
- 3. Securing Human Development Gains
- 4. Reducing Risks Building Resilience
- 5. Partnership
- 6. Transparency and Accountability
- 7. Coordination

### Damaged International Highway, Murghab



#### Submerged House and School in Barsem artificial lake



#### Submerged orchards and houses, Barsem village, Shughnan



#### Impact of Mudslide in Barsem



#### Makeshift Bridge in Barsem



#### Effort at Flood Protection, Murghab Centre



#### Effort at Restoring a Crucial Bridge, Bashkashem village, Murghab



#### Houses exposed to avalanche in Manem village



## Under construction school exposed to avalanche



### Precarious bridge in Pshikharv village, Vanj



# Changed torrent course threatening more houses, Pshikharv village, Vanj



#### Cracked foundation of houses, Murghab Centre



| ITEM                        | LOCATION                                                                                                                                                                                          |
|-----------------------------|---------------------------------------------------------------------------------------------------------------------------------------------------------------------------------------------------|
| Drinking Water Supply       | Bedak village (Rasht)<