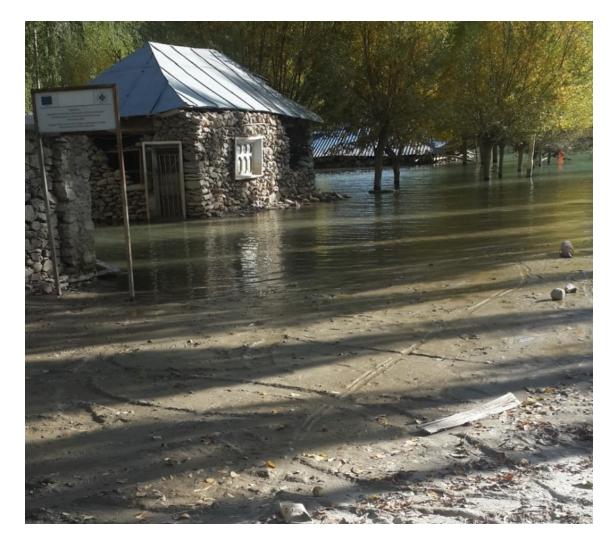

on channels, drinking water supply, access paths, small bridges, livestock pens, flood protection embankments and small hydro-power systems)
- <u>Risk Mitigation (existing hazards exacerbated and</u> new hazards created)

## Prioritised Geographical Locations with Early Recovery needs

#### • DRD

- Rasht district
- Tojikobod district
- GBAO
  - Shughnan district
  - Ishkashim district
  - Vanj district
  - Darvaz district
  - Murghab district

## **Proposed Guiding Principles**

- 1. Focus on the Most Vulnerable
- 2. Rebuild Livelihoods
- 3. Securing Human Development Gains
- 4. Reducing Risks Building Resilience
- 5. Partnership
- 6. Transparency and Accountability
- 7. Coordination

### Damaged International Highway, Murghab



#### Submerged House and School in Barsem artificial lake



#### Submerged orchards and houses, Barsem village, Shughnan



#### Impact of Mudslide in Barsem



#### Makeshift Bridge in Barsem



#### Effort at Flood Protection, Murghab Centre



#### Effort at Restoring a Crucial Bridge, Bashkashem village, Murghab



#### Houses exposed to avalanche in Manem village



## Under construction school exposed to avalanche



### Precarious bridge in Pshikharv village, Vanj



# Changed torrent course threatening more houses, Pshikharv village, Vanj



#### Cracked foundation of houses, Murghab Centre



| ITEM                        | LOCATION                                                                                                                                                                                          |
|--------------------