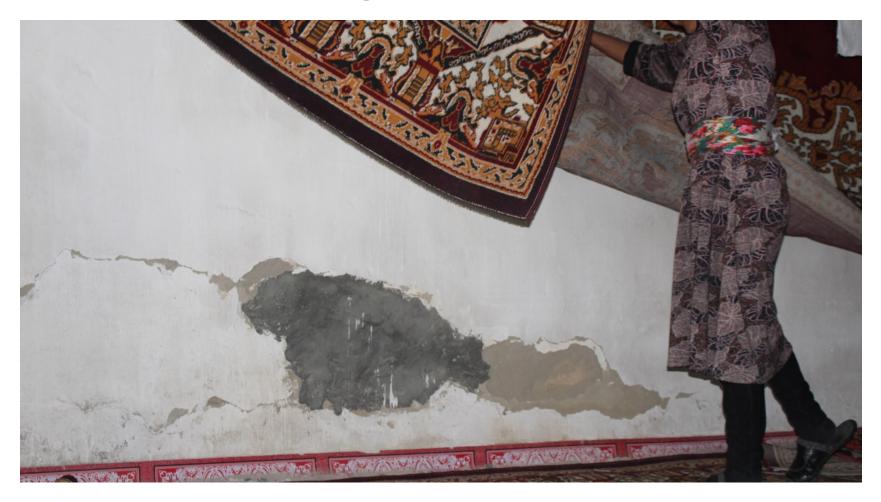

#### Cracked foundation of houses, Murghab Centre

| ITEM                        | LOCATION                                                                                                                                                                                          |
|-----------------------------|---------------------------------------------------------------------------------------------------------------------------------------------------------------------------------------------------|
| Drinking Water Supply       | Bedak village (Rasht)<br>Mazar i Poyon village (Tajikobod district)<br>Manem village (Shughnan district)<br>Lugad village (Darvaz district)                                                       |
| Power Supply Infrastructure | Mazar i Bolovillage (Tajikobod district)<br>Mazar i Poyon village (Tajikobod district)<br>Boybar village (Ishkashem district)<br>Pshikharv village (Vanj district) [micro<br>hydro power systems] |