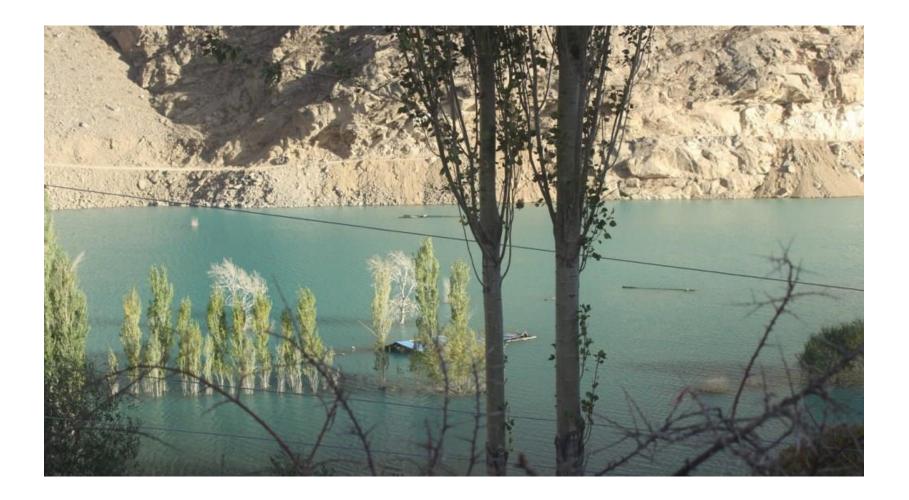

livestock pens, flood protection embankments and small hydro-power systems)
- <u>Risk Mitigation (existing hazards exacerbated and</u> new hazards created)

## Prioritised Geographical Locations with Early Recovery needs

#### • DRD

- Rasht district
- Tojikobod district
- GBAO
  - Shughnan district
  - Ishkashim district
  - Vanj district
  - Darvaz district
  - Murghab district

## **Proposed Guiding Principles**

- 1. Focus on the Most Vulnerable
- 2. Rebuild Livelihoods
- 3. Securing Human Development Gains
- 4. Reducing Risks Building Resilience
- 5. Partnership
- 6. Transparency and Accountability
- 7. Coordination

### Damaged International Highway, Murghab



#### Submerged House and School in Barsem artificial lake



#### Submerged orchards and houses, Barsem village, Shughnan



#### Impact of Mudslide in Barsem



#### Makeshift Bridge in Barsem



#### Effort at Flood Protection, Murghab Centre



#### Effort at Restoring a Crucial Bridge, Bashkashem village, Murghab



#### Houses exposed to avalanche in Manem village



## Under construction school exposed to avalanche



### Precarious bridge in Pshikharv village, Vanj



# Changed torrent course threatening more houses, Pshikharv village, Vanj



#### Cracked foundation of houses, Murghab Centre



| ITEM                        | LOCATION                                                                                                                                                                                          |
|-----------------------------|------------------------------------------------------