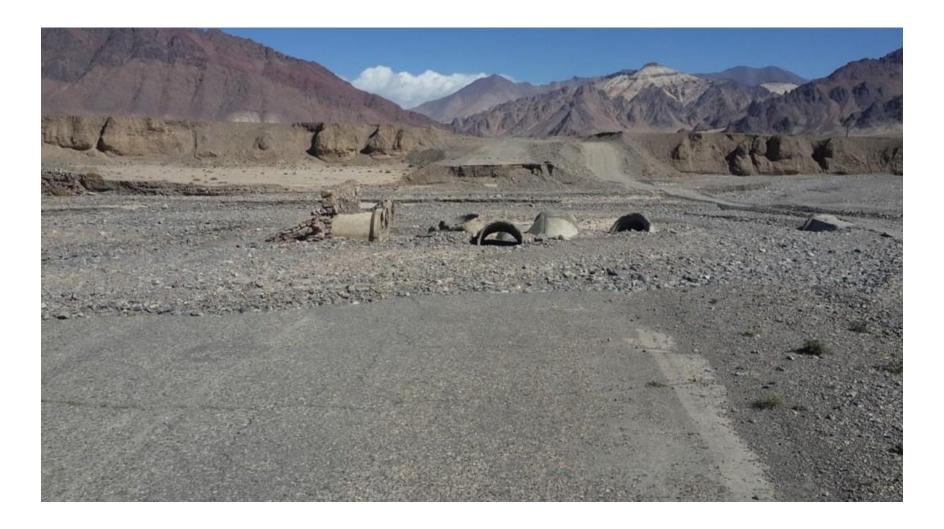

ousehold Assets</u> (houses, tracts of fertile land, irrigation channels, drinking water supply, access paths, small bridges, livestock pens, flood protection embankments and small hydro-power systems)
- <u>Risk Mitigation (existing hazards exacerbated and</u> new hazards created)

## Prioritised Geographical Locations with Early Recovery needs

#### • DRD

- Rasht district
- Tojikobod district
- GBAO
  - Shughnan district
  - Ishkashim district
  - Vanj district
  - Darvaz district
  - Murghab district

## **Proposed Guiding Principles**

- 1. Focus on the Most Vulnerable
- 2. Rebuild Livelihoods
- 3. Securing Human Development Gains
- 4. Reducing Risks Building Resilience
- 5. Partnership
- 6. Transparency and Accountability
- 7. Coordination

### Damaged International Highway, Murghab



#### Submerged House and School in Barsem artificial lake



#### Submerged orchards and houses, Barsem village, Shughnan



#### Impact of Mudslide in Barsem



#### Makeshift Bridge in Barsem



#### Effort at Flood Protection, Murghab Centre



#### Effort at Restoring a Crucial Bridge, Bashkashem village, Murghab



#### Houses exposed to avalanche in Manem village



## Under construction school exposed to avalanche



### Precarious bridge in Pshikharv village, Vanj



# Changed torrent course threatening more houses, Pshikharv village, Vanj



#### Cracked foundation of houses, Murghab Centre



| ITEM                        | LOCATION