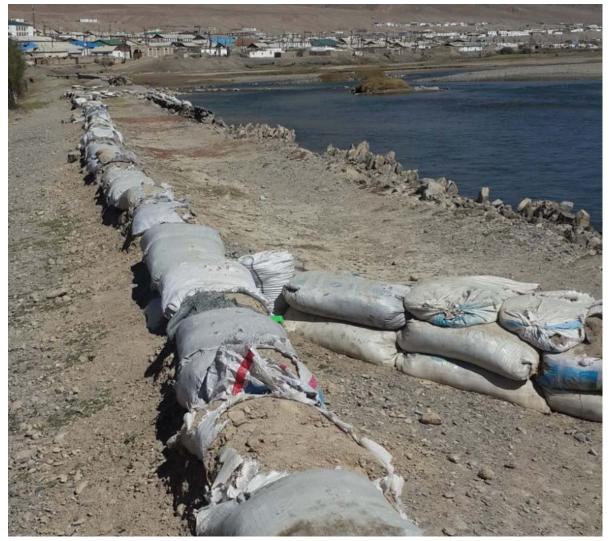

ated and</u> new hazards created)

## Prioritised Geographical Locations with Early Recovery needs

#### • DRD

- Rasht district
- Tojikobod district
- GBAO
  - Shughnan district
  - Ishkashim district
  - Vanj district
  - Darvaz district
  - Murghab district

## **Proposed Guiding Principles**

- 1. Focus on the Most Vulnerable
- 2. Rebuild Livelihoods
- 3. Securing Human Development Gains
- 4. Reducing Risks Building Resilience
- 5. Partnership
- 6. Transparency and Accountability
- 7. Coordination

### Damaged International Highway, Murghab



#### Submerged House and School in Barsem artificial lake



#### Submerged orchards and houses, Barsem village, Shughnan



#### Impact of Mudslide in Barsem



#### Makeshift Bridge in Barsem



#### Effort at Flood Protection, Murghab Centre



#### Effort at Restoring a Crucial Bridge, Bashkashem village, Murghab



#### Houses exposed to avalanche in Manem village



## Under construction school exposed to avalanche



### Precarious bridge in Pshikharv village, Vanj



# Changed torrent course threatening more houses, Pshikharv village, Vanj



#### Cracked foundation of houses, Murghab Centre



| ITEM                        | LOCATION                                                                                                                                                                                          |
|-----------------------------|---------------------------------------------------------------------------------------------------------------------------------------------------------------------------------